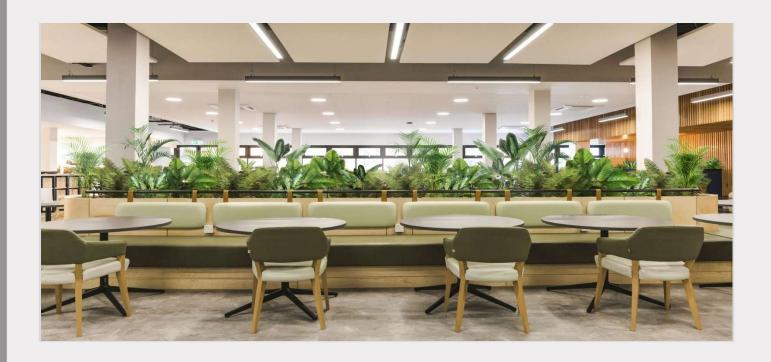

DAY PM made various contributions such as: Listen to the client's requirements and understand their specific needs. The Retreat is a refurbished restaurant with over 150 covers and a re-imaged catering offer that provides healthy, fresh seasonal food. The concept was developed that aims to create a genuine sanctuary, away from the busy hospital environment. Key to the space is a bespoke banquette seating area which includes a spine of planting that welcomes people into the space and creates a natural barrier to add privacy to the main seating area. Complete new servery area. Scheme completed July 2022 and rebranded as The Retreat restaurant.